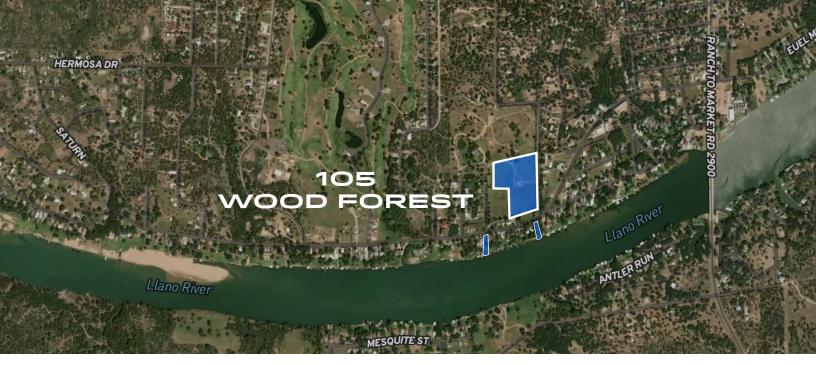

## BUILDER OPPORTUNITY FOR LAKE LBJ RESIDENTIAL DEVELOPMENT

Sierra Commercial, LLC is pleased to present an opportunity for builders to purchase either all 56 lots or individual lots on a 13-acre residential development project located at 105 Wood Forest Road, Kingsland, Texas. This property includes private access to Lake LBJ and is fully engineered and LCRA-approved. The development is designed to meet the growing demand for premium lake living in the highly desirable Lake LBJ area.

This gated community, restricted to single-family homes, offers affordable premier lake living with paved road frontage on River Oaks Drive, Wood Forest Road, and Le Mesa Road. Utilities are ready, including Kingsland Water, KMUD Sewer, and CTEC Electric. The land has a gentle slope for easy water management and is near boating facilities, Boat Town, and Lighthouse Country Club.