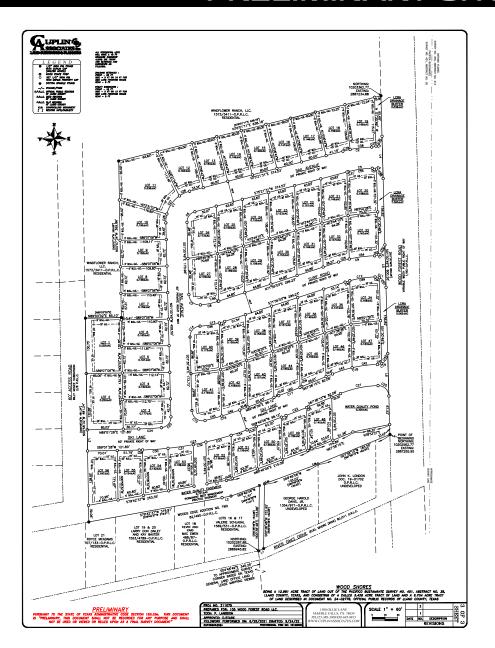

### KINGSLAND

- Boat Town Burger Bar
- Hooper's
- El Bracero
- Lighthouse Country Club
- Summit Rock Kingsland
- Legends Golf Course & Villas
- Danger's Island
- Duo Trading Company
- Kingsland House of Arts & Crafts
- Re-Spin It Antiques

### BURNET

- Perissos Vineyard & Winery
- Torr Na Lochs Vineyard & Winery
- Hoover's Valley Cafe
- Inks Lake State Park
- Longhorn Cavern State Park
- Spider Mountain Bike Park
- Vanishing Texas River Cruise
- Hidden Falls Adventure Park
- Fort Croghan Museum
- Eagle Eye Observatory

### MARBLE FALLS

- Fiesta Winery
- Bear King Brewing Co.
- Double Horn Brewing Company
- Blue Bonnet Cafe
- Oli's Kitchen
- River City Grille
- Sweet Berry Farm
- Shops at Flatrock Crossing (Coming Soon)
- Brass Hall
- Horseshoe Bay Resort



## PRELIMINARY SITE PLAN





# THE PROPERTY







## **CONNALLY MCKAY | PRINCIPAL**

(512) 965-2077 | connally@sierracommercialtx.com

### **KAYLA PASCHALL | AGENT**

(432) 230-0166 | kayla@sierracommercialtx.com



#### DISCLAIMER

Sierra Commercial, LLC (SC) and/or its affiliates have compiled the following information from sources deemed reliable by SC. While the information is believed to be correct, it is not guaranteed. All provided information is subject to changes, errors, and omissions without notice by SC. The property presented is subject to price changes, prior sale, or withdrawal from the market at any time. No representations or warranties are made regarding the accuracy of this information or the value of the property. This information is presented for your use only and may not be duplicated for di