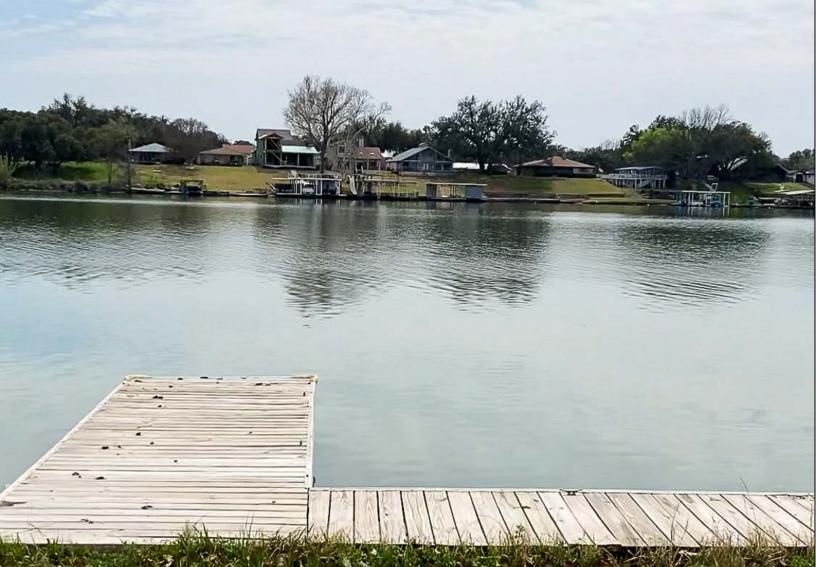

## BUILDER OPPORTUNITY FOR LAKE LBJ RESIDENTIAL DEVELOPMENT

Sierra Commercial, LLC is pleased to present an opportunity for builders to purchase either all 56 lots or individual lots on a 13-acre residential development project located at 105 Wood Forest Road, Kingsland, Texas. This property includes private access to Lake LBJ and is fully engineered and LCRA-approved. The development is designed to meet the growing demand for premium lake living in the highly desirable Lake LBJ area.

This gated community, restricted to single-family homes, offers affordable premier lake living with paved road frontage on River Oaks Drive, Wood Forest Road, and Le Mesa Road. Utilities are ready, including Kingsland Water, KMUD Sewer, and CTEC Electric. The land has a gentle slope for easy water management and is near boating facilities, Boat Town, and Lighthouse Country Club.