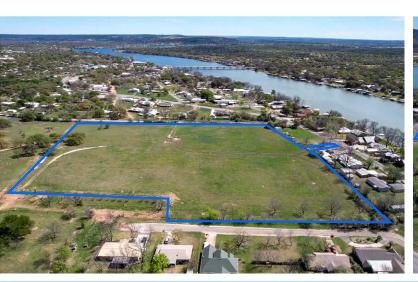

Boat Town Burger Bar
- Hooper's
- El Bracero
- Lighthouse Country Club
- Summit Rock Kingsland
- Legends Golf Course & Villas
- Danger's Island
- Duo Trading Company
- Kingsland House of Arts & Crafts
- Re-Spin It Antiques

### BURNET

- Perissos Vineyard & Winery
- Torr Na Lochs Vineyard & Winery
- Hoover's Valley Cafe
- Inks Lake State Park
- Longhorn Cavern State Park
- Spider Mountain Bike Park
- Vanishing Texas River Cruise
- Hidden Falls Adventure Park
- Fort Croghan Museum
- Eagle Eye Observatory

### MARBLE FALLS

- Fiesta Winery
- Bear King Brewing Co.
- Double Horn Brewing Company
- Blue Bonnet Cafe
- Oli's Kitchen
- River City Grille
- Sweet Berry Farm
- Shops at Flatrock Crossing (Coming Soon)
- Brass Hall
- Horseshoe Bay Resort



## PRELIMINARY SITE PLAN





# THE PROPERTY







## **CONNALLY MCKAY | PRINCIPAL**

(512) 965-2077 | connally@sierracommercialtx.com

### **KAYLA PASCHALL | AGENT**

(432) 230-0166 | kayla@sierracommercialtx.com



#### DISCLAIMER

Sierra Commercial, LLC (SC) and/or its affiliates have compiled the following information from sources deemed reliable by SC. While the information is believed to be correct, it is not guaranteed. All provided information is subject to changes, errors, and omissions without notice by SC. The property presented is subject to price changes, prior sale, or withdrawal from the market at any time. No representations or warranties are made regarding the accuracy of this information or the value of the property. This information is presented for your use only and may not be duplicated for distribution to third