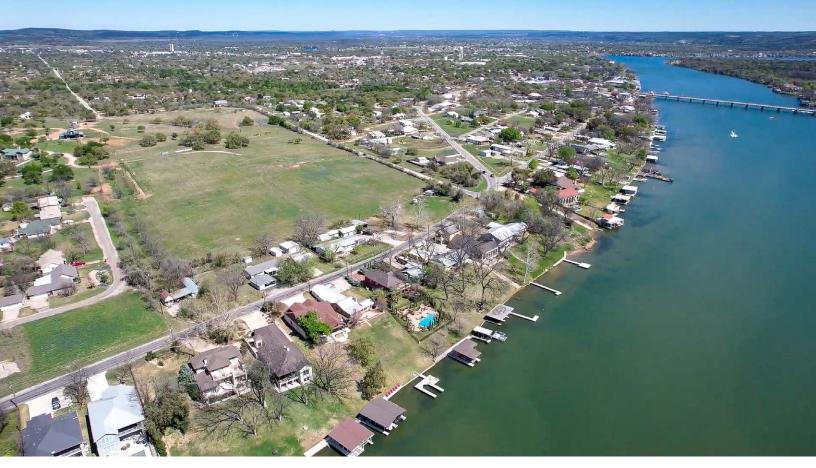

## BUILDER OPPORTUNITY FOR LAKE LBJ RESIDENTIAL DEVELOPMENT

Sierra Commercial, LLC is pleased to present an opportunity for builders to purchase either all 56 lots or individual lots on a 13-acre residential development project located at 105 Wood Forest Road, Kingsland, Texas. This property includes private access to Lake LBJ and is fully engineered and LCRA-approved. The development is designed to meet the growing demand for premium lake living in the highly desirable Lake LBJ area.

This gated community, restricted to single-family homes, offers affordable premier lake living with paved road frontage on River Oaks Drive, Wood Forest Road, and Le Mesa Road. Utilities are ready, including Kingsland Water, KMUD Sewer, and CTEC Electric. The land has a gentle slope for easy water management and is near boating facilities, Boat Town, and Lighthouse Country Club.