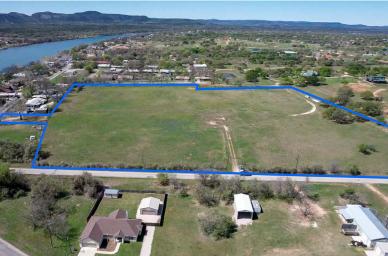

## BUILDER OPPORTUNITY FOR LAKE LBJ RESIDENTIAL DEVELOPMENT

Sierra Commercial, LLC is pleased to present an opportunity for builders to purchase either all 56 lots or individual lots on a 13-acre residential development project located at 105 Wood Forest Road, Kingsland, Texas. This property includes private access to Lake LBJ and is fully engineered and LCRA-approved. The development is designed to meet the growing demand for premium lake living in the highly desirable Lake LBJ area.

This gated community, restricted to single-family homes, offers affordable premier lake living with paved road frontage on River Oaks Drive, Wood Forest Road, and Le Mesa Road. Utilities are ready, including Kingsland Water, KMUD Sewer, and CTEC Electric. The land has a gentle slope for easy water management and is near boating facilities, Boat Town, and Lighthouse Country Club.