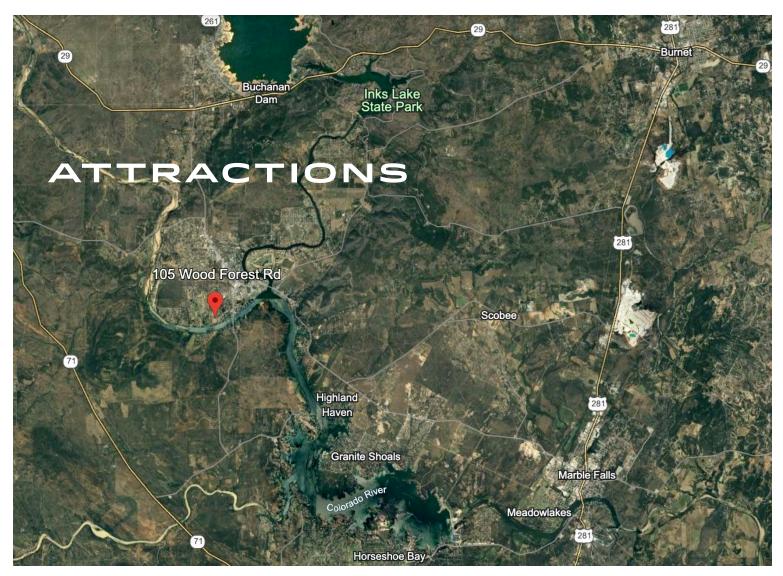

### KINGSLAND

- Boat Town Burger Bar
- Hooper's
- El Bracero
- Lighthouse Country Club
- Summit Rock Kingsland
- Legends Golf Course & Villas
- Danger's Island
- Duo Trading Company
- Kingsland House of Arts & Crafts
- Re-Spin It Antiques

### BURNET

- Perissos Vineyard & Winery
- Torr Na Lochs Vineyard & Winery
- Hoover's Valley Cafe
- Inks Lake State Park
- Longhorn Cavern State Park
- Spider Mountain Bike Park
- Vanishing Texas River Cruise
- Hidden Falls Adventure Park
- Fort Croghan Museum
- Eagle Eye Observatory

### MARBLE FALLS

- Fiesta Winery
- Bear King Brewing Co.
- Double Horn Brewing Company
- Blue Bonnet Cafe
- Oli's Kitchen
- River City Grille
- Sweet Berry Farm
- Shops at Flatrock Crossing (Coming Soon)
- Brass Hall
- Horseshoe Bay Resort