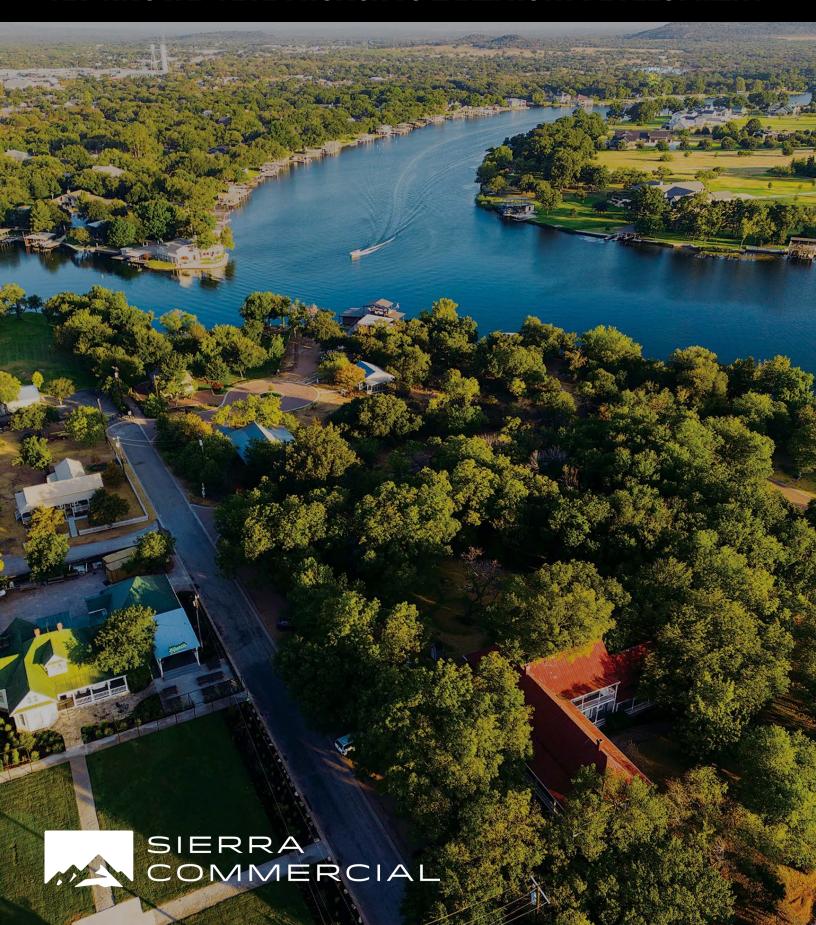

## BUILDER OPPORTUNITY FOR LAKE LBJ RESIDENTIAL DEVELOPMENT

Sierra Commercial, LLC is pleased to present an opportunity for builders to purchase either all 56 lots or individual lots on a 13-acre residential development project located at 105 Wood Forest Road, Kingsland, Texas. This property includes private access to Lake LBJ and is fully engineered and LCRA-approved. The development is designed to meet the growing demand for premium lake living in the highly desirable Lake LBJ area.

This gated community, restricted to single-family homes, offers affordable premier lake living with paved road frontage on River Oaks Drive, Wood Forest Road, and Le Mesa Road. Utilities are ready, including Kingsland Water, KMUD Sewer, and CTEC Electric. The land has a gentle slope for easy water management and is near boating facilities, Boat Town, and Lighthouse Country Club.